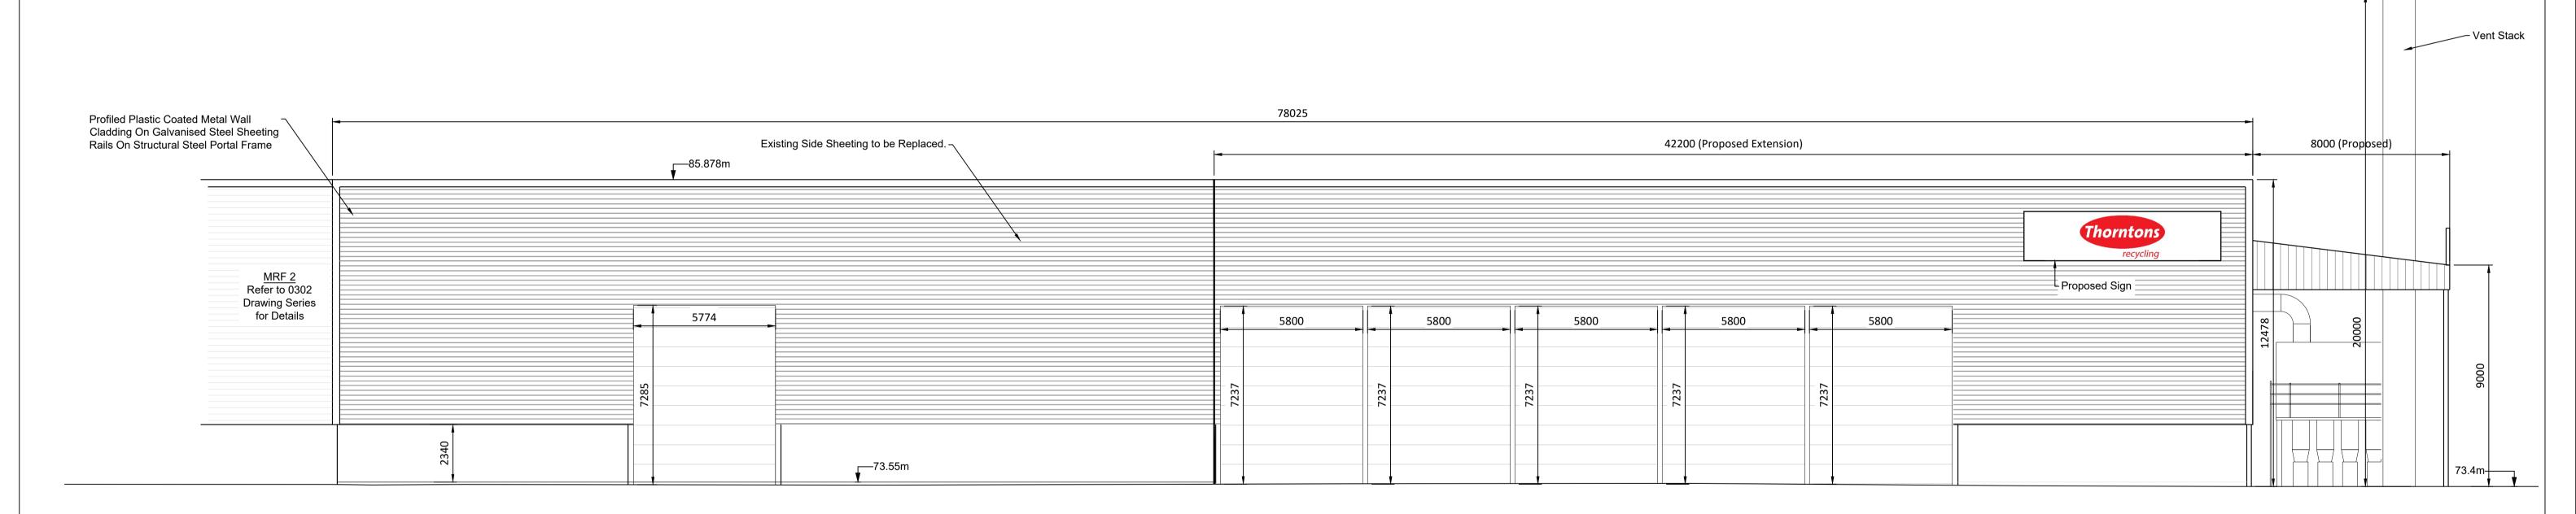

## **SOUTH ELEVATION**

**Scale 1:125** 

If Applicable : Ordnance Survey Ireland Licence No. EN 0001220 © Ordnance Survey Ireland and Government of Ireland

| PROJECT |                                                                      | CLIENT     |          |                           |                        |     |
|---------|----------------------------------------------------------------------|------------|----------|---------------------------|------------------------|-----|
|         | SID APPLICATION, EIAR & IE LICENCE APPLICATION FOR THORNTONS CAPPAGH |            |          | THORNTONS RECYCLING       | ì                      |     |
| SHEET   | MATERIALS RECOVERY FACILITY 1 NORTH & SOUTH ELEVATIONS               | Date       | 24.05.22 | Project number<br>P21-150 | Scale (@ A1-)<br>1:125 |     |
|         |                                                                      | Drawn by   | CS       | P21-150-0301-0003         |                        | Rev |
|         |                                                                      | Checked by | FC       |                           |                        | Α   |