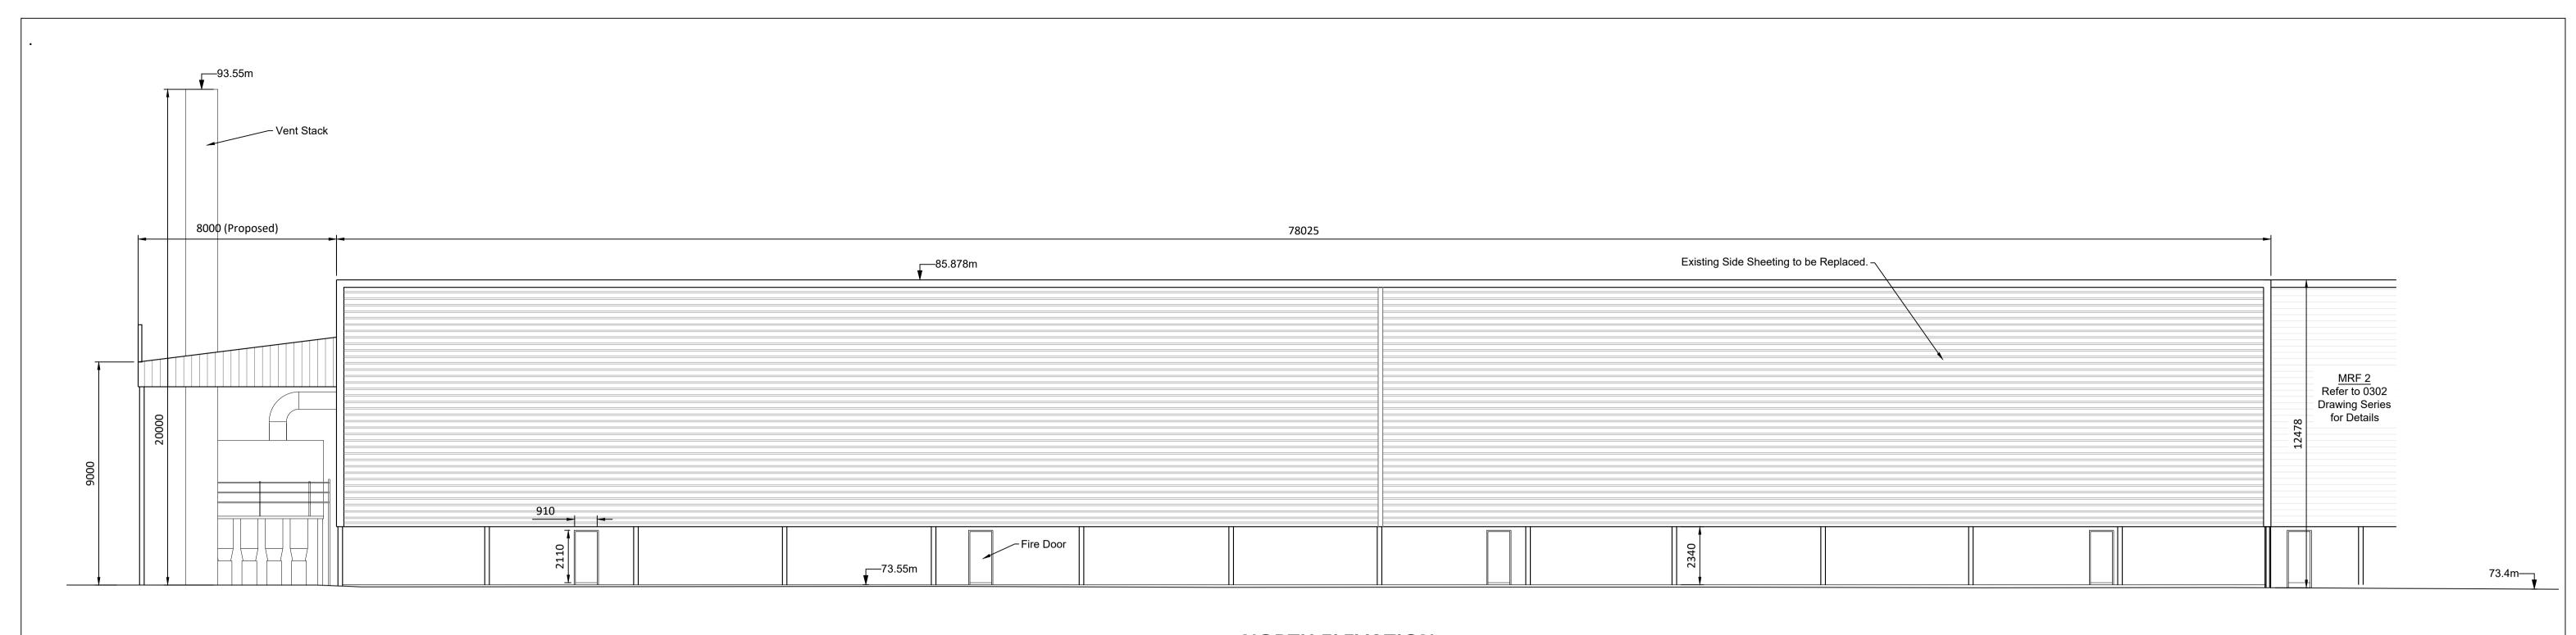

## **NORTH ELEVATION**

Scale 1:125



## **SOUTH ELEVATION**

**Scale 1:125** 

If Applicable : Ordnance Survey Ireland Licence No. EN 0001220 © Ordnance Survey Ireland and Government of Ireland



| PROJECT |                                                                      | CLIENT     |          |                           |                        |     |
|---------|----------------------------------------------------------------------|------------|----------|---------------------------|------------------------|-----|
|         | SID APPLICATION, EIAR & IE LICENCE APPLICATION FOR THORNTONS CAPPAGH |            |          | THORNTONS RECYCLING       | ì                      |     |
| SHEET   | MATERIALS RECOVERY FACILITY 1 NORTH & SOUTH ELEVATIONS               | Date       | 24.05